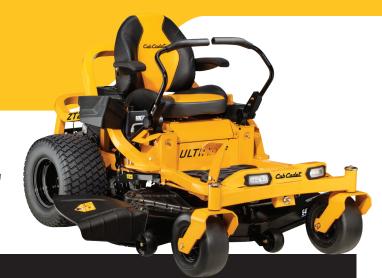

## ULTIMA ZT2 54 ZERO TURN

## **PRODUCT CODE: 17AIEAC3330**

**ENGINE** 23HP Kawasaki® V-Twin OHV

**TRANSMISSION** Dual Hydro-Gear™ ZT Transmissions for more power & stability

**CUTTING WIDTH** 137cm (54"), triple blade

**DECK CONSTRUCTION** 11-gauge flat top heavy-duty fabricated deck

**FRAME** Square 5cm (2") x 5cm (2") tubular upper & lower frame structure

**PTO** Electric fingertip engagement to easily engage and disengage the deck

LAP BARS

Over-moulded soft-touch ergo grip lap bars with integrated parking

brake system

SEAT Premium high-back adjustable seat with cushioned armrests & ball-

bearing seat slide